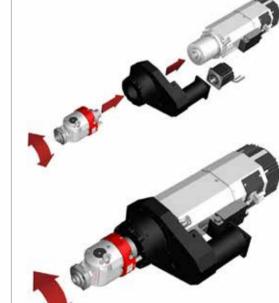

## **Outstanding Features:**

- Syntec controller with USB connection and a magnetic hand-held manual controller (Extremely Easy Functions)
- With 9.0kw HSD high-frequency automatic tool changer spindle
- TigerTec helical rack and pinion and linear guide ways for each of X/Y/Z -movements
- Powered by Yaskawa servo driving system
- Work surface is constructed bakelite with T-slot tracks
- Carrousel automatic tool changer, 12 holder positions for the ISO30 chucks driven by servo system.
- Automatic tool length calibration device < tool touch off >