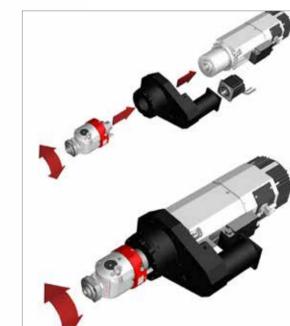

## **Outstanding Features:**

- Syntec controller with USB connection and a magnetic hand-held manual controller (Extremely Easy Functions)
- With 9.0kw HSD high-frequency automatic tool changer spindle
- TigerTec helical rack and pinion and linear guide ways for each of X/Y/Z -movements
- Powered by Yaskawa servo driving system
- Work surface is constructed bakelite with T-slot tracks
- Carrousel automatic tool changer, 12 holder positions for the ISO30 chucks driven by servo system.
- Automatic tool length calibration device < tool touch off >