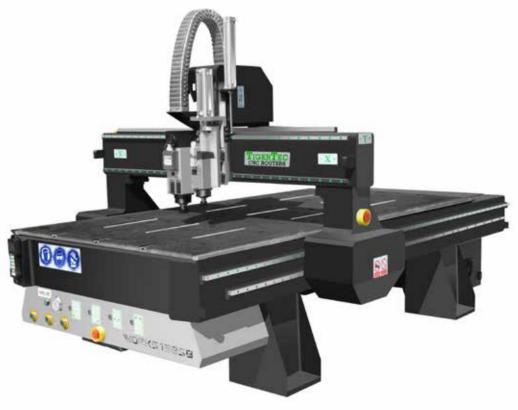

urface on any wood.

**CNC Routers with oscillating knife and CCD** can work on the standard materials which the normal CNC Router process; oscillating knife can cut the materials like cardboard, foam panel, mat board, carpet or rubber, and special-shaped sponge, corrugated paper, adhesive sticker, KT board, etc. CCD can cut the printed patterns at resaonable cost.

**CNC Routers with double spindle** The big one is for cutting and the small one is for grooving or drilling. It saves time of changing different tools.

**CNC Routers with double Z axis** Double spindles can work at the same time, so it greatly improves the plate processing speed and complete the work efficiency of the two equipment at the same time.

**Heightened z-axis** is for high materials.

## **Customized** Machines





21