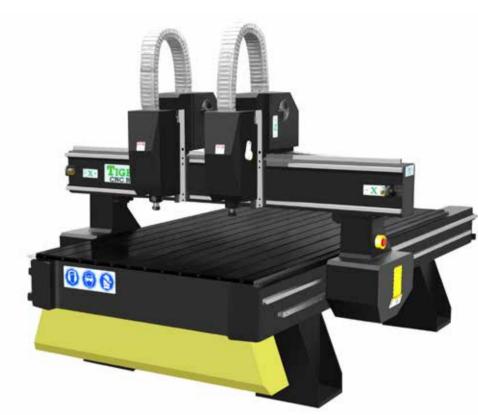

**CNC Routers with double spindle** The big one is for cutting and the small one is for grooving or drilling. It saves time of changing different tools.

**CNC Routers with double Z axis** Double spindles can work at the same time, so it greatly improves the plate processing speed and complete the work efficiency of the two equipment at the same time.