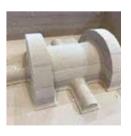

## **Foundry Pattern Machine**

TigerTec PT710 is designed with flexibility in mind and you can use this model for any CNC project in foundry industry. We use more stronger parts for the whole machine to ensure you can get higher accuracy and speed, but with an affordable price. We also offer some options for this machines, different power of spindles, motors and special size as request.

## **Applications:**

Solid wood, styrofoam, wax, plaster of paris, aluminum and foam patterns are well suited for high speed milling. 3-axis CNC machines is particularly suitable for automotive foam mold, Value body industries wooden ship model, wooden model aviation, trains and other wooden mold. This size allows us to minimize setup times and cut patterns larger than the industry norm.