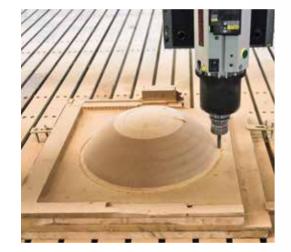

## **Foundry Pattern Machine**

TigerTec PT710 is designed with flexibility in mind and you can use this model for any CNC project in foundry industry. We use more stronger parts for the whole machine to ensure you can get higher accuracy and speed, but with an affordable price. We also offer some options for this machines, different power of spindles, motors and special size as request.

## **Applications:**

Solid wood, styrofoam, wax, plaster of paris, aluminum and foam patterns are well suited for high speed milling. 3-axis CNC machines is particularly suitable for automotive foam mold, Value body industries wooden ship model, wooden model aviation, trains and other wooden mold. This size allows us to minimize setup times and cut patterns larger than the industry norm.