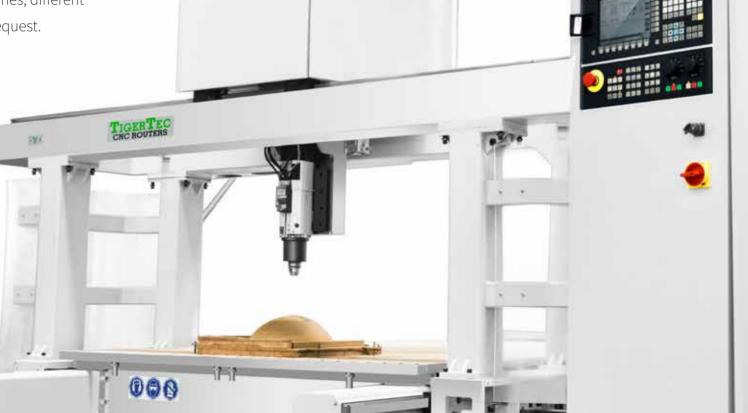

## **Foundry Pattern Machine**

TigerTec PT710 is designed with flexibility in mind and you can use this model for any CNC project in foundry industry. We use more stronger parts for the whole machine to ensure you can get higher accuracy and speed, but with an affordable price. We also offer some options for this machines, different power of spindles, motors and special size as request.

## **Outstanding Features:**

- Heavy-duty welded steel structure guarantees solidity and absence of vibration, for consistent product quality over time
- Installation of linear rail for X-Y-axis with metal block is designed to increase precision and reliability standards for the execution of machining operations.
- Wide range of table sizes available covers all the standard panels size in the nesting industry and customers can choose the most suitable machine for their needs