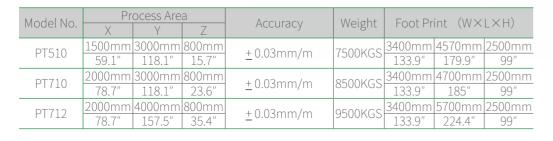

of vibration, for consistent product quality over time
- Installation of linear rail for X-Y-axis with metal block is designed to increase precision and reliability standards for the execution of machining operations.
- Wide range of table sizes available covers all the standard panels size in the nesting industry and customers can choose the most suitable machine for their needs

## **Applications:**

Solid wood, styrofoam, wax, plaster of paris, aluminum and foam patterns are well suited for high speed milling. 3-axis CNC machines is particularly suitable for automotive foam mold, Value body industries wooden ship model, wooden model aviation, trains and other wooden mold. This size allows us to minimize setup times and cut patterns larger than the industry norm.

## **Technical Data**







8