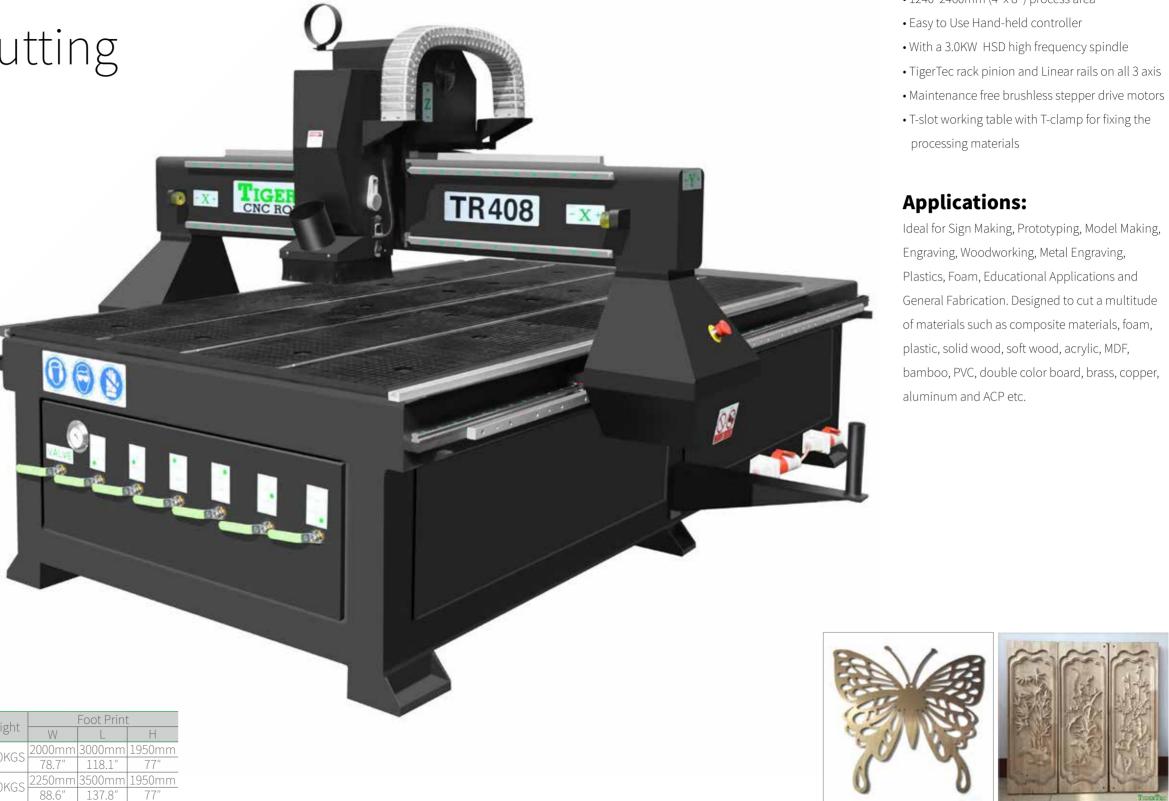

## **SHOP Series** -Economical Cutting Solution

Do you need to make cuts, but want machines with high value, performance and costeffectiveness? That's where our model CNC Router TR408SHOP comes in. This model is really designed for simplicity and ease-of-use. An optional vacuum working table is available to help you hold down your project.

## **Technical Data**

|  | Model No.  | Process Area |        |       | Accuracy          | Moight  | Foot Print |        |        |
|--|------------|--------------|--------|-------|-------------------|---------|------------|--------|--------|
|  |            | Х            | Y      | Z     | Accuracy          | Weight  | W          | L      | Н      |
|  |            | 1240mm       | 2460mm | 200mm | <u>+</u> 0.05mm/m |         | 2000mm     | 3000mm | 1950mm |
|  |            | 40.0         | 90.9   | 1.9   |                   |         | 1 10.1     | 118.1" | 77"    |
|  | TR510 SHOP | 1550mm       | 3050mm | 200mm | <u>+</u> 0.05mm/m | 1200KGS | 2250mm     | 3500mm | 1950mm |
|  |            | 59.1"        | 118.1" | 7.9"  |                   |         | 88.6″      | 137.8" | 77"    |

## **Outstanding Features:**

- 1240\*2460mm (4' x 8') process area