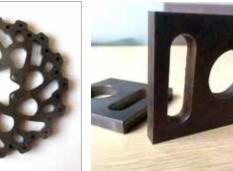

CNC plasma machines can handle virtually any metals. Our plasma machines are mainly used on automobile, railway, advertising industry, plate processing, construction and carpentry, heavy machinery, engineering machinery and other