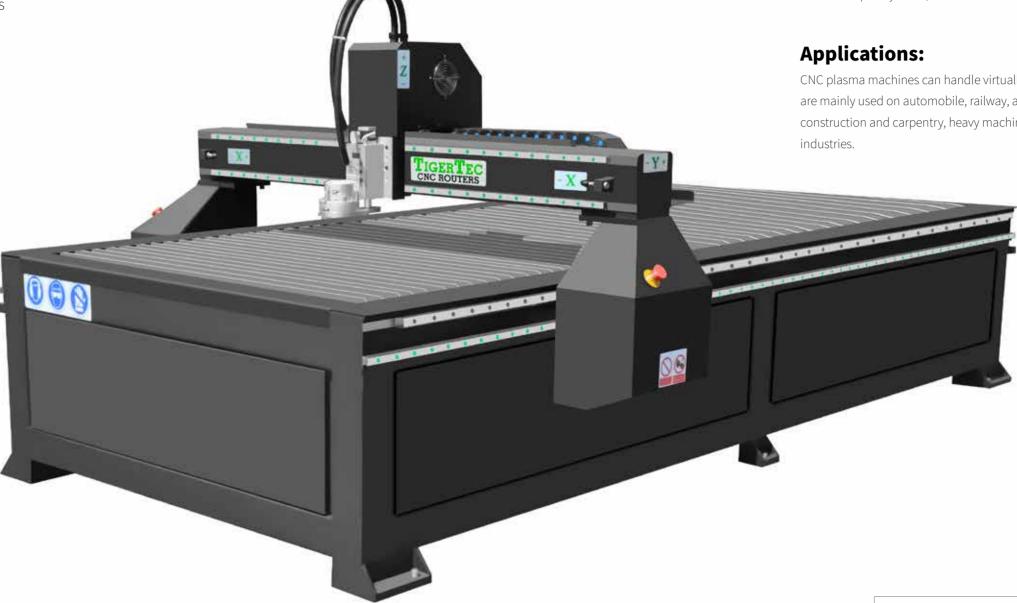

## **CNC Plasma Cutter**

TigerTec CNC plasma is easy to use cutting plasma machine. The machine is equipped with a stand-alone controller that can process files from different CAD/CAM software. It's equipped with an automatic torch position control to ensure a good cutting even on non-flat surfaces.

## **Outstanding Features:**

- Plasma power: Thermal Dynamics or Hypertherm
- Input currency: 45A/65A/85A/105A/125A/200A
- Driving system: Stepper driving system or servo driving system
- Power frequency: 50Hz/60Hz

CNC plasma machines can handle virtually any metals. Our plasma machines are mainly used on automobile, railway, advertising industry, plate processing, construction and carpentry, heavy machinery, engineering machinery and other